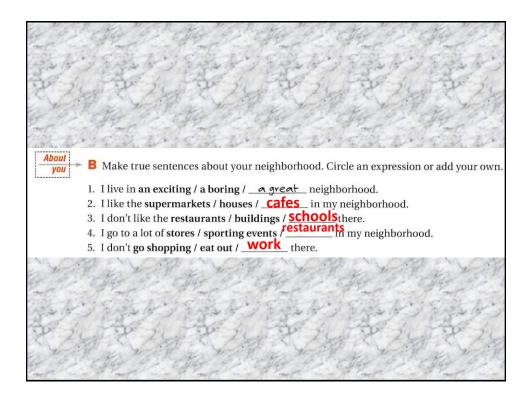

# My Neighborhood

I live in a great neighborhood. Its name is Al-Mansak. It is quiet and convenient. There's a big supermarket and some nice stores. There are two nice cafes and a couple of good bookstores. There is a beautiful little park. There are a couple of fast food places and some great restaurants. Our neighbors are nice. We have a big beautiful mosque. The houses are modern and new. There are a couple of apartment buildings. There is a small playground. The streets are wide and clean. I just love this neighborhood. It's a great place to live.